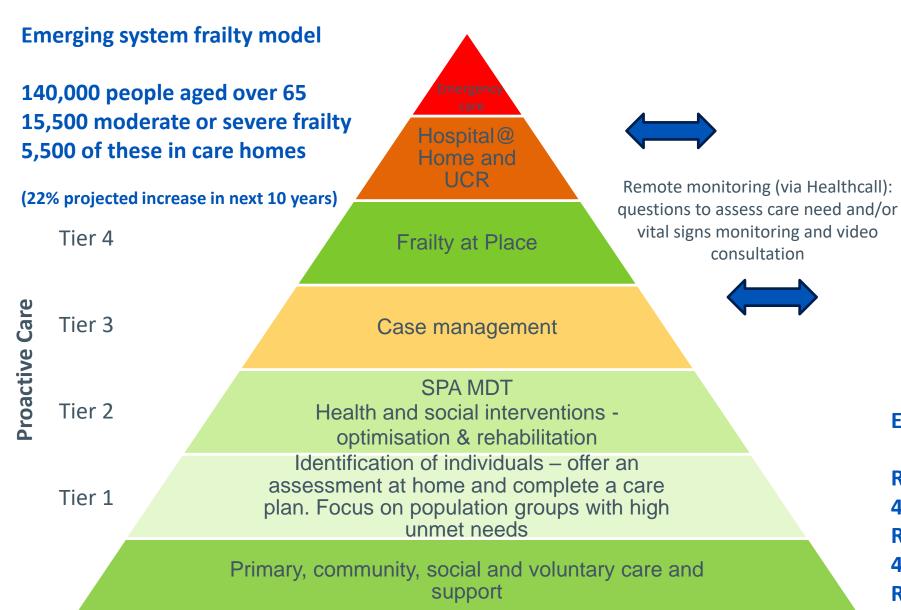

#### **Emerging outputs**

Reduce admissions in >65 from 44,000/yr Reduce Care Home admissions from 4620/yr Reduce A&E attendances in >65 from 80,000/yr

Self care inc. carer support