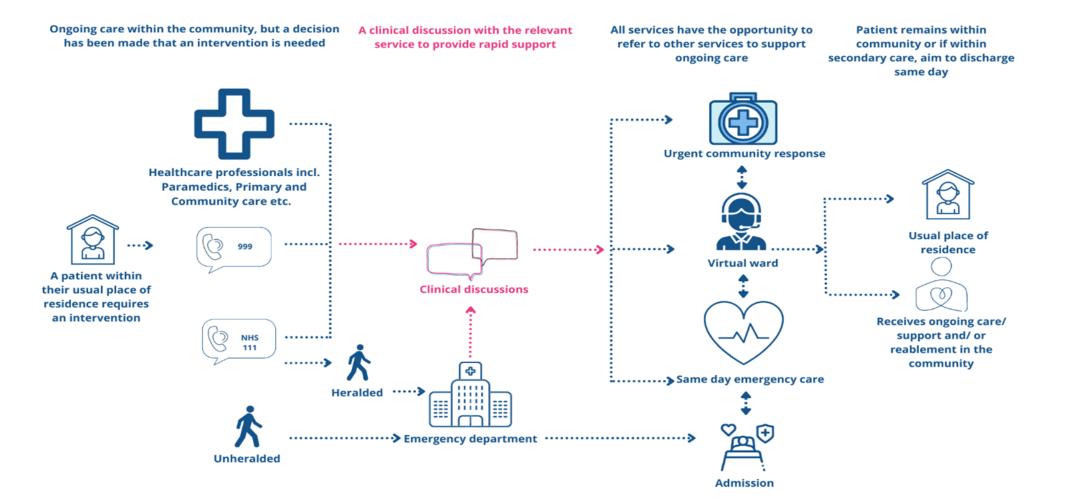

# NTHFT Current role working alongside Stockton Reablement Service

+

- Home First principles
- Integrated Single point of Access
- Integrated Discharge team top performing ED in England
- Community Integrated Assessment Team (CIAT)— working in collaboration with Reablement (30 Clients on average per month 80 contacts)
- Trusted assessments 7 days
- Change to delivery Autumn 2024
- Realignment of therapy & challenge over prescribing