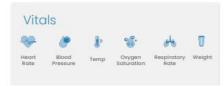

# **Case study 1 – Support in the Community**

- An urgent referral for received via NEAS Bleep into Community Integrated Assessment Team (CIAT).
- A gentleman fell when trying to walk to the toilet at home with no obvious injuries. He lives with his wife and was independent prior to the fall.
- CIAT arrived within 30 minutes. He was laid on the bathroom floor. A full body screening and clinical observations were taken. He presented with acute confusion. Staff used a slide sheet to move him to the corridor so he could be safely raised from the floor using a Raiser.
- Assessment identified that he required assistance of one with a wheeled zimmer frame for mobility and his wife was unable to provide support for personal care.
- Referred to Virtual Frailty Ward for further clinical assessments, treatment and observation
- Referred to Reablement Service for further support